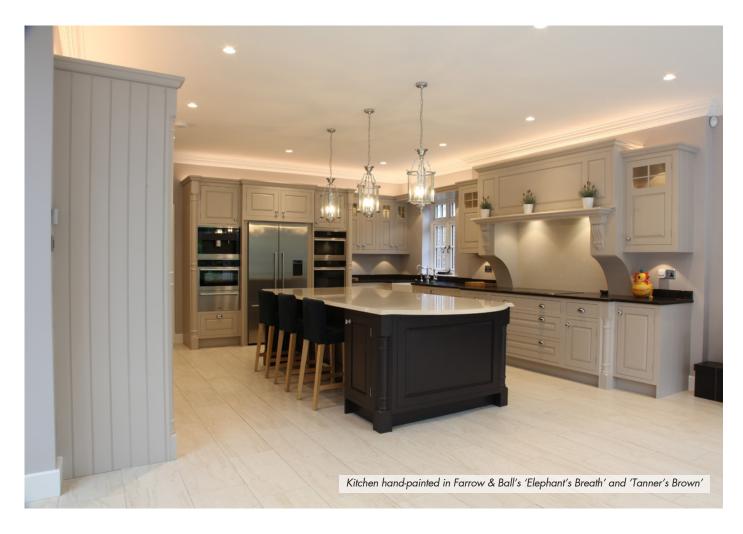

## BESPOKE FURNITURE

'Bespoke' is a frequently used word when describing furniture. While typically it means custom-made or individually created for a specific customer, to us it also means 'choice'. It means that we work in millimetres so that the cabinets fit your space perfectly. It also means a choice of colours. Using Farrow & Ball, Little Greene and other paint ranges to hand-paint our furniture provides an extensive library of colours.