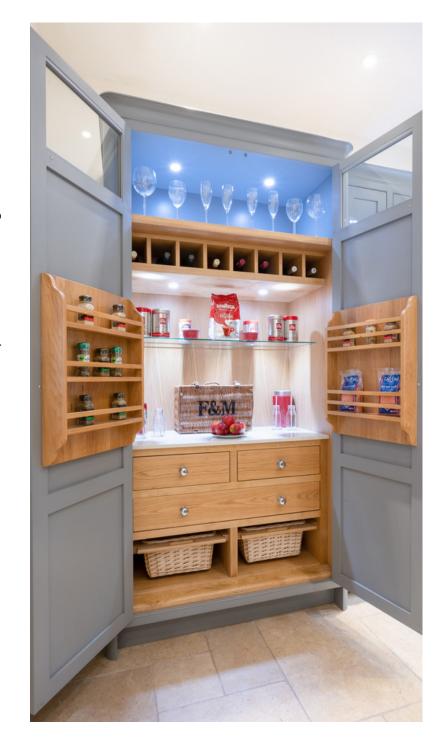

#### **Determine your space**

It is important to think about how you want your space to work for you. Consider the different elements you would like to incorporate such as an island, seating areas, a larder or breakfast pantry, a bar or coffee station. Are there architectural features that need special consideration?

## BESPOKE FURNITURE

'Bespoke' is a frequently used word when describing furniture. While typically it means custom-made or individually created for a specific customer, to us it also means 'choice'. It means that we work in millimetres so that the cabinets fit your space perfectly. It also means a choice of colours. Using Farrow & Ball, Little Greene and other paint ranges to hand-paint our furniture provides an extensive library of colours.

Whatever the age or style of your property, our furniture is designed to complement your home and enhance your lifestyle.

Choice is also found in the range of appliances, sinks, taps, handles and worktops we offer.