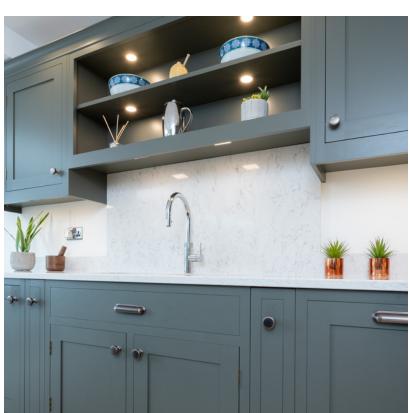

## BESPOKE FURNITURE

'Bespoke' is a frequently used word when describing furniture. While typically it means custom-made or individually created for a specific customer, to us it also means 'choice'. It means that we work in millimetres so that the cabinets fit your space perfectly. It also means a choice of colours. Using Farrow & Ball, Little Greene and other paint ranges to hand-paint our furniture provides an extensive library of colours.

Whatever the age or style of your property, our furniture is designed to complement your home and enhance your lifestyle.

Choice is also found in the range of appliances, sinks, taps, handles and worktops we offer.