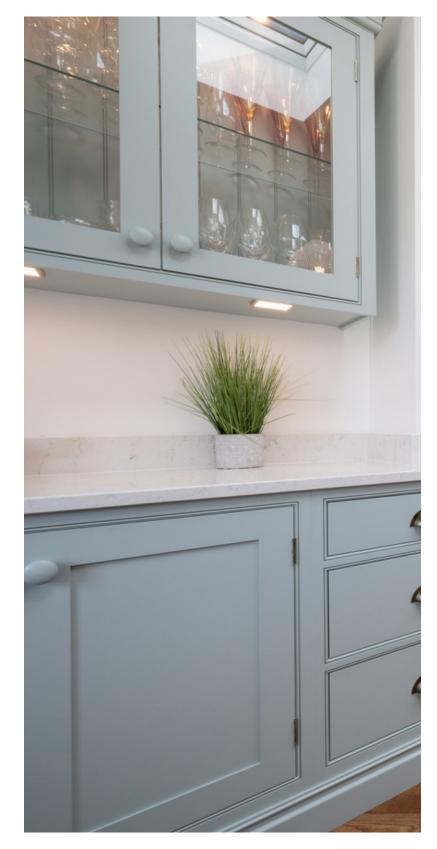

## BESPOKE FURNITURE

'Bespoke' is a frequently used word when describing furniture. While typically it means custom-made or individually created for a specific customer, to us it also means 'choice'. It means that we work in millimetres so that the cabinets fit your space perfectly. It also means a choice of colours. Using Farrow & Ball, Little Greene and other paint ranges to hand-paint our furniture provides an extensive library of colours.

Whatever the age or style of your property, our furniture is designed to complement your home and enhance your lifestyle.

Choice is also found in the range of appliances, sinks, taps, handles and worktops we offer.