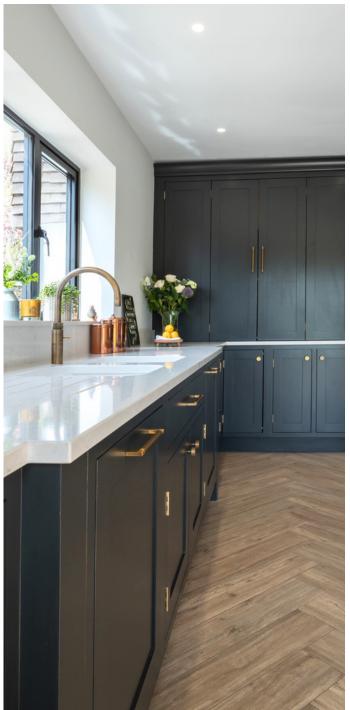

## BESPOKE FURNITURE

'Bespoke' is a frequently used word when describing furniture. While typically it means custom-made or individually created for a specific customer, to us it also means 'choice'. It means that we work in millimetres so that the cabinets fit your space perfectly. It also means a choice of colours. Using Farrow & Ball, Little Greene and other paint ranges to hand-paint our furniture provides an extensive library of colours.

Whatever the age or style of your property, our furniture is designed to complement your home and enhance your lifestyle.

Choice is also found in the range of appliances, sinks, taps, handles and worktops we offer.