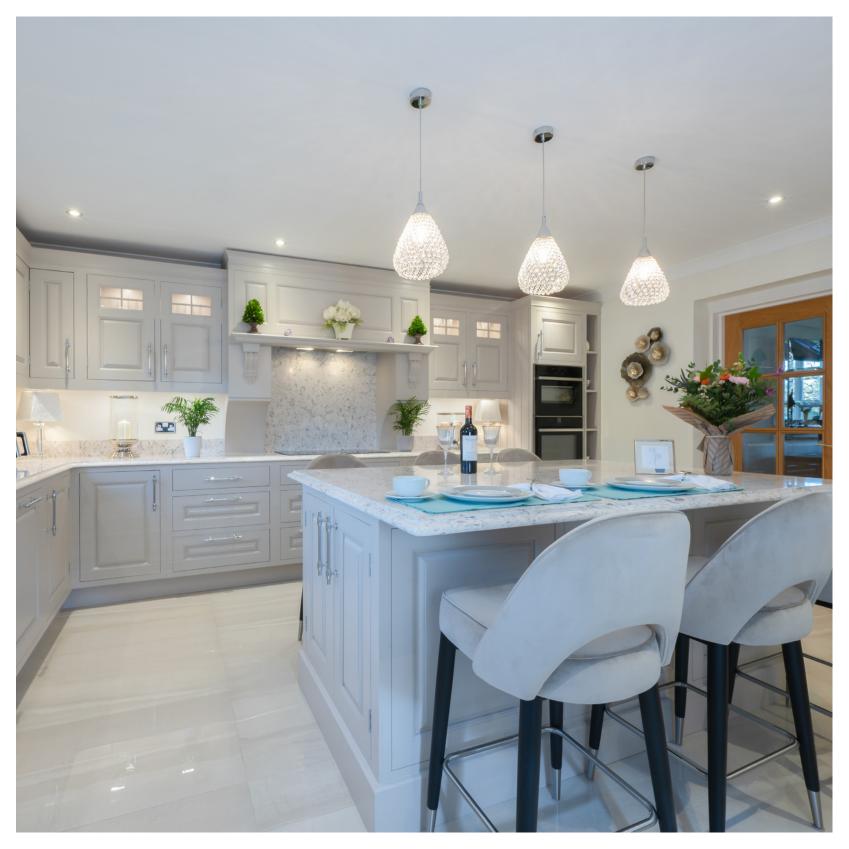

#### **Determine your space**

It is important to think about how you want your space to work for you. Consider the different elements you would like to incorporate such as an island, seating areas, a larder or breakfast pantry, a bar or coffee station. Are there architectural features that need special consideration?

#### Decide on your style

Use magazines and the internet to gather ideas on the sort of style you like. Visit www.holmetree.co.uk for ideas or visit the showroom. Consider colours you like, worktops, flooring, and cabinet styles as well as the practical elements that are going to make your kitchen a functional space. Appliances, sinks and taps are all designed to make life easier so explore the possibilities.