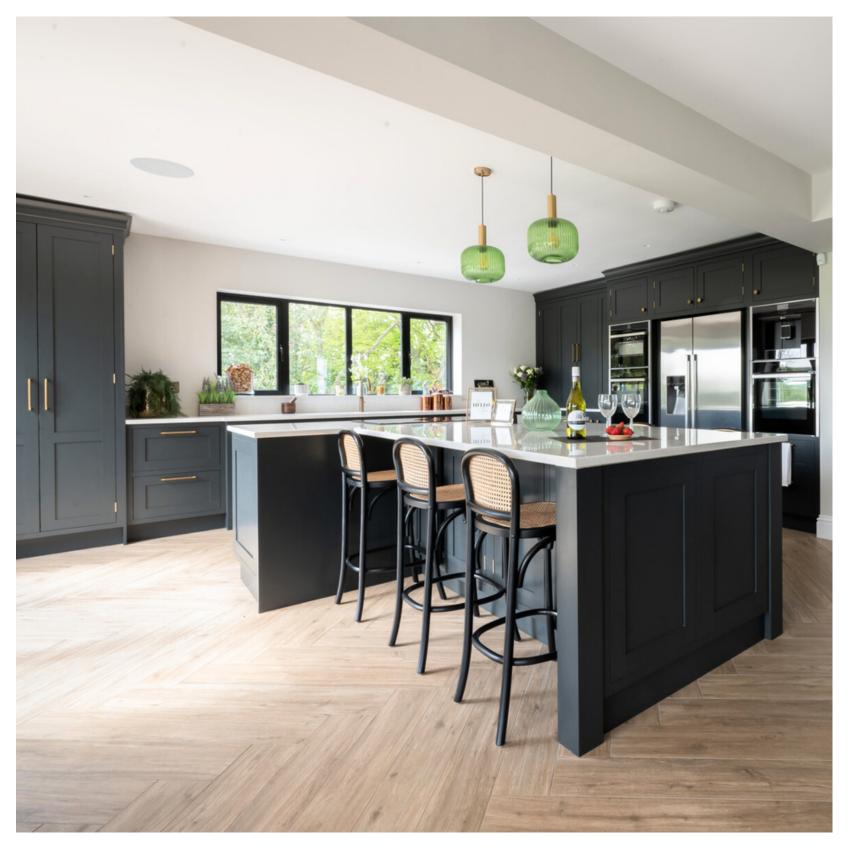

## BESPOKE FURNITURE

'Bespoke' is a frequently used word when describing furniture. While typically it means custom-made or individually created for a specific customer, to us it also means 'choice'. It means that we work in millimetres so that the cabinets fit your space perfectly. It also means a choice of colours. Using Farrow & Ball, Little Greene and other paint ranges to hand-paint our furniture provides an extensive library of colours.

Whatever the age or style of your property, our furniture is designed to complement your home and enhance your lifestyle.

Choice is also found in the range of appliances, sinks, taps, handles and worktops we offer.