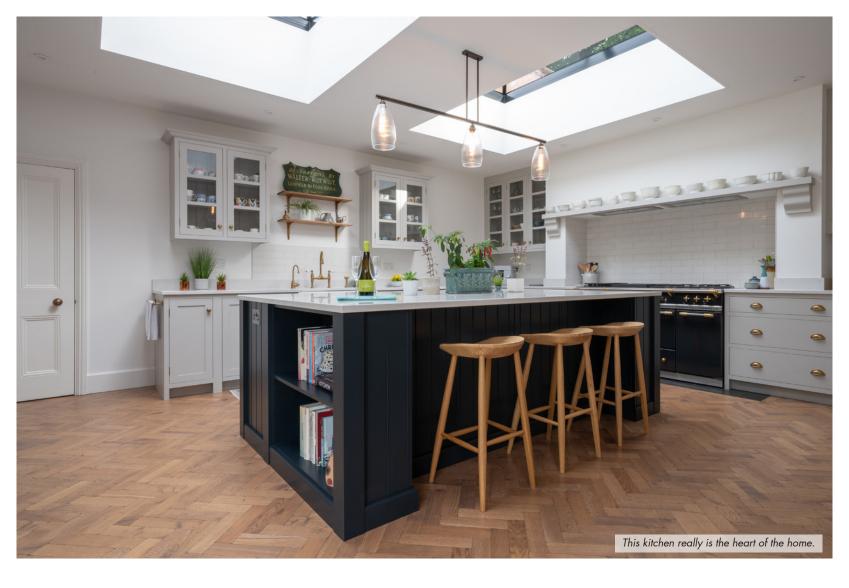

#### **Determine your space**

It is important to think about how you want your space to work for you. Consider the different elements you would like to incorporate such as an island, seating areas, a larder or breakfast pantry, a bar or coffee station. Are there architectural features that need special consideration?

#### Decide on your style

Use magazines and the internet to gather ideas on the sort of style you like. Visit www.holmetree.co.uk for ideas or visit the showroom. Consider colours you like, worktops, flooring, and cabinet styles as well as the practical elements that are going to make your kitchen a functional space. Appliances, sinks and taps are all designed to make life easier so explore the possibilities.