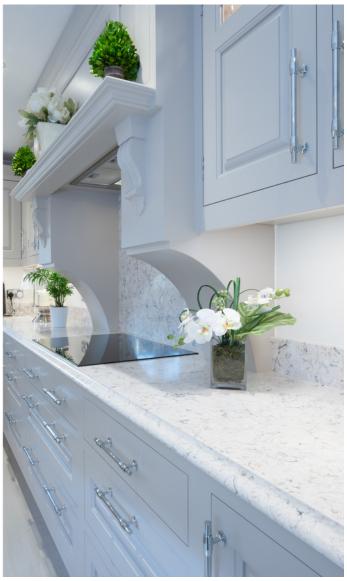

## BESPOKE FURNITURE

'Bespoke' is a frequently used word when describing furniture. While typically it means custom-made or individually created for a specific customer, to us it also means 'choice'. It means that we work in millimetres so that the cabinets fit your space perfectly. It also means a choice of colours. Using Farrow & Ball, Little Greene and other paint ranges to hand-paint our furniture provides an extensive library of colours.

Whatever the age or style of your property, our furniture is designed to complement your home and enhance your lifestyle.

Choice is also found in the range of appliances, sinks, taps, handles and worktops we offer.

You don't have to choose from a specific 'range'. Our furniture is made just for you – now that's bespoke!

0