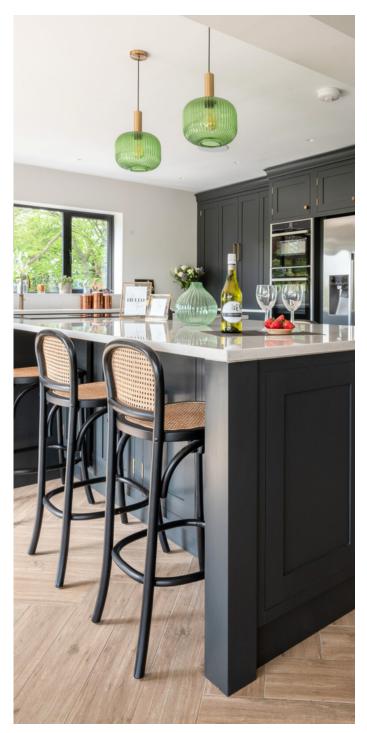

## BESPOKE FURNITURE

'Bespoke' is a frequently used word when describing furniture. While typically it means custom-made or individually created for a specific customer, to us it also means 'choice'. It means that we work in millimetres so that the cabinets fit your space perfectly. It also means a choice of colours. Using Farrow & Ball, Little Greene and other paint ranges to hand-paint our furniture provides an extensive library of colours.

Whatever the age or style of your property, our furniture is designed to complement your home and enhance your lifestyle.

Choice is also found in the range of appliances, sinks, taps, handles and worktops we offer.