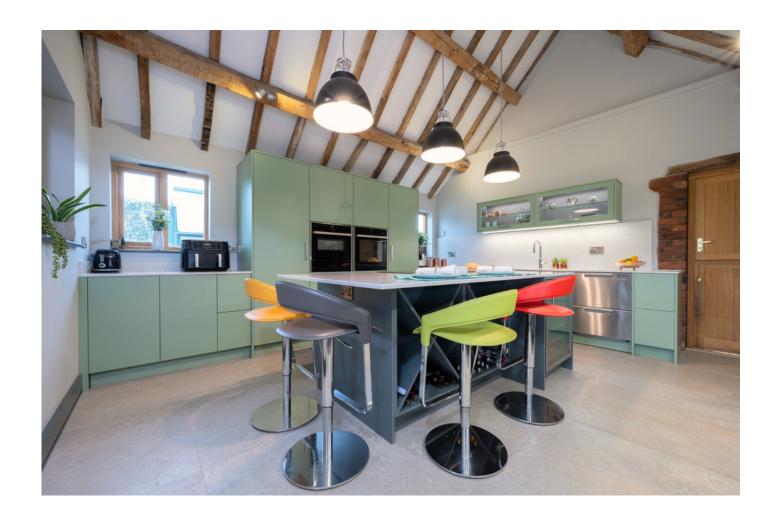

#### **Determine your space**

It is important to think about how you want your space to work for you. Consider the different elements you would like to incorporate such as an island, seating areas, a larder or breakfast pantry, a bar or coffee station. Are there architectural features that need special consideration?

#### Decide on your style

Use magazines and the internet to gather ideas on the sort of style you like. Visit www.holmetree.co.uk for ideas or visit the showroom. Consider colours you like, worktops, flooring, and cabinet styles as well as the practical elements that are going to make your kitchen a functional space. Appliances, sinks and taps are all designed to make life easier so explore the possibilities.