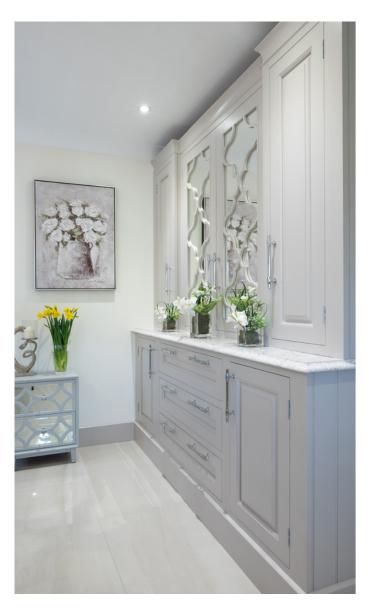

## BESPOKE FURNITURE

'Bespoke' is a frequently used word when describing furniture. While typically it means custom-made or individually created for a specific customer, to us it also means 'choice'. It means that we work in millimetres so that the cabinets fit your space perfectly. It also means a choice of colours. Using Farrow & Ball, Little Greene and other paint ranges to hand-paint our furniture provides an extensive library of colours.

Whatever the age or style of your property, our furniture is designed to complement your home and enhance your lifestyle.

Choice is also found in the range of appliances, sinks, taps, handles and worktops we offer.

You don't have to choose from a specific 'range'. Our furniture is made just for you – now that's bespoke!

0