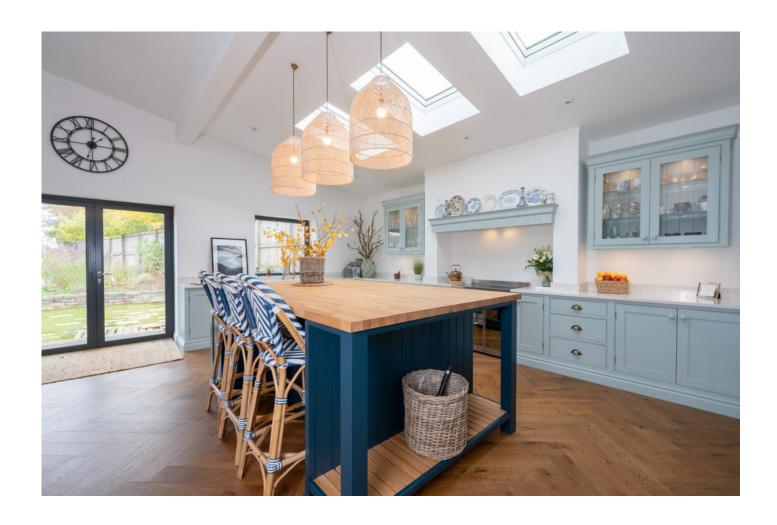

#### **Determine your space**

It is important to think about how you want your space to work for you. Consider the different elements you would like to incorporate such as an island, seating areas, a larder or breakfast pantry, a bar or coffee station. Are there architectural features that need special consideration?

#### Decide on your style

Use magazines and the internet to gather ideas on the sort of style you like. Visit www.holmetree.co.uk for ideas or visit the showroom. Consider colours you like, worktops, flooring, and cabinet styles as well as the practical elements that are going to make your kitchen a functional space. Appliances, sinks and taps are all designed to make life easier so explore the possibilities.