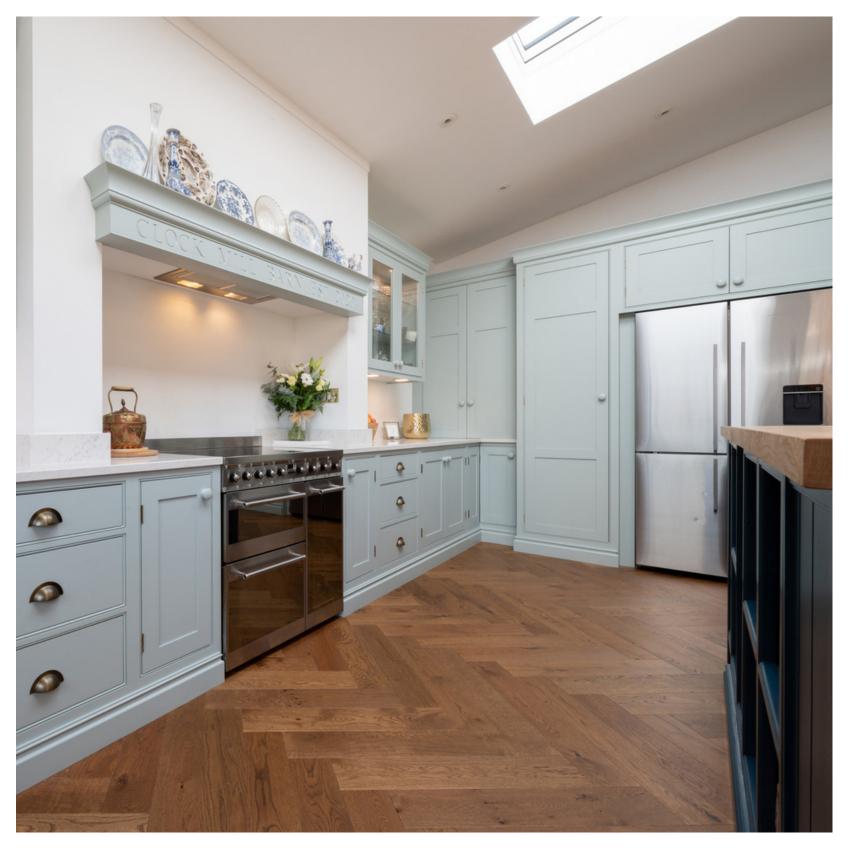

## BESPOKE FURNITURE

'Bespoke' is a frequently used word when describing furniture. While typically it means custom-made or individually created for a specific customer, to us it also means 'choice'. It means that we work in millimetres so that the cabinets fit your space perfectly. It also means a choice of colours. Using Farrow & Ball, Little Greene and other paint ranges to hand-paint our furniture provides an extensive library of colours.

Whatever the age or style of your property, our furniture is designed to complement your home and enhance your lifestyle.

Choice is also found in the range of appliances, sinks, taps, handles and worktops we offer.