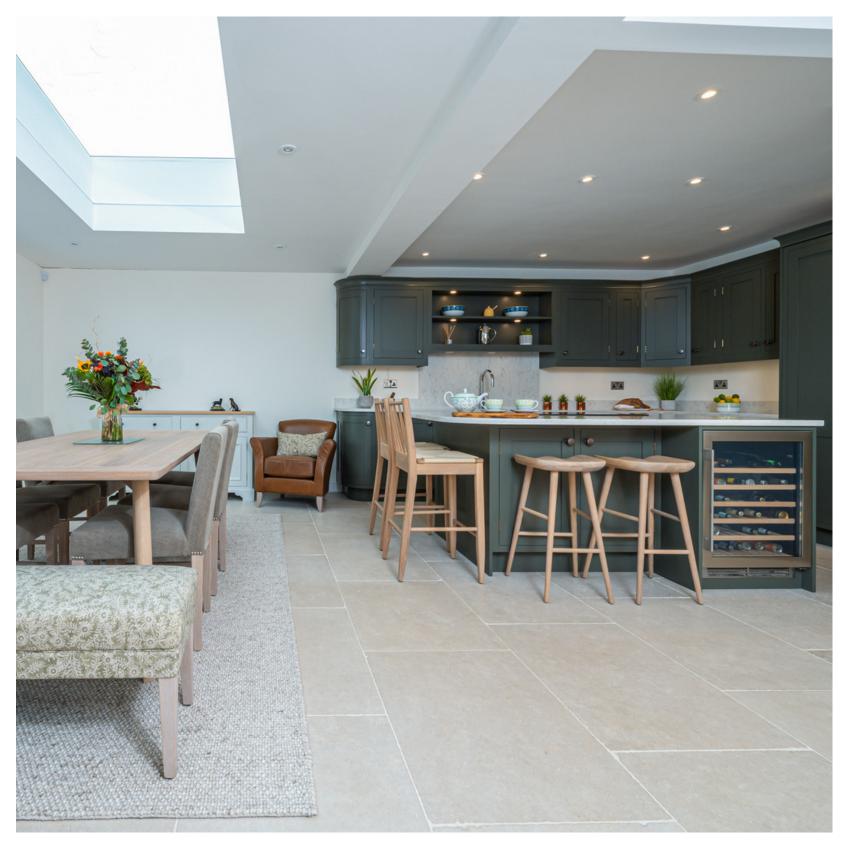

#### **Determine your space**

It is important to think about how you want your space to work for you. Consider the different elements you would like to incorporate such as an island, seating areas, a larder or breakfast pantry, a bar or coffee station. Are there architectural features that need special consideration?

#### Decide on your style

Use magazines and the internet to gather ideas on the sort of style you like. Visit www.holmetree.co.uk for ideas or visit the showroom. Consider colours you like, worktops, flooring, and cabinet styles as well as the practical elements that are going to make your kitchen a functional space. Appliances, sinks and taps are all designed to make life easier so explore the possibilities.