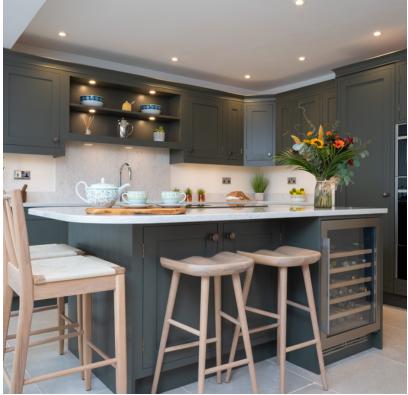

## BESPOKE FURNITURE

'Bespoke' is a frequently used word when describing furniture. While typically it means custom-made or individually created for a specific customer, to us it also means 'choice'. It means that we work in millimetres so that the cabinets fit your space perfectly. It also means a choice of colours. Using Farrow & Ball, Little Greene and other paint ranges to hand-paint our furniture provides an extensive library of colours.

Whatever the age or style of your property, our furniture is designed to complement your home and enhance your lifestyle.

Choice is also found in the range of appliances, sinks, taps, handles and worktops we offer.